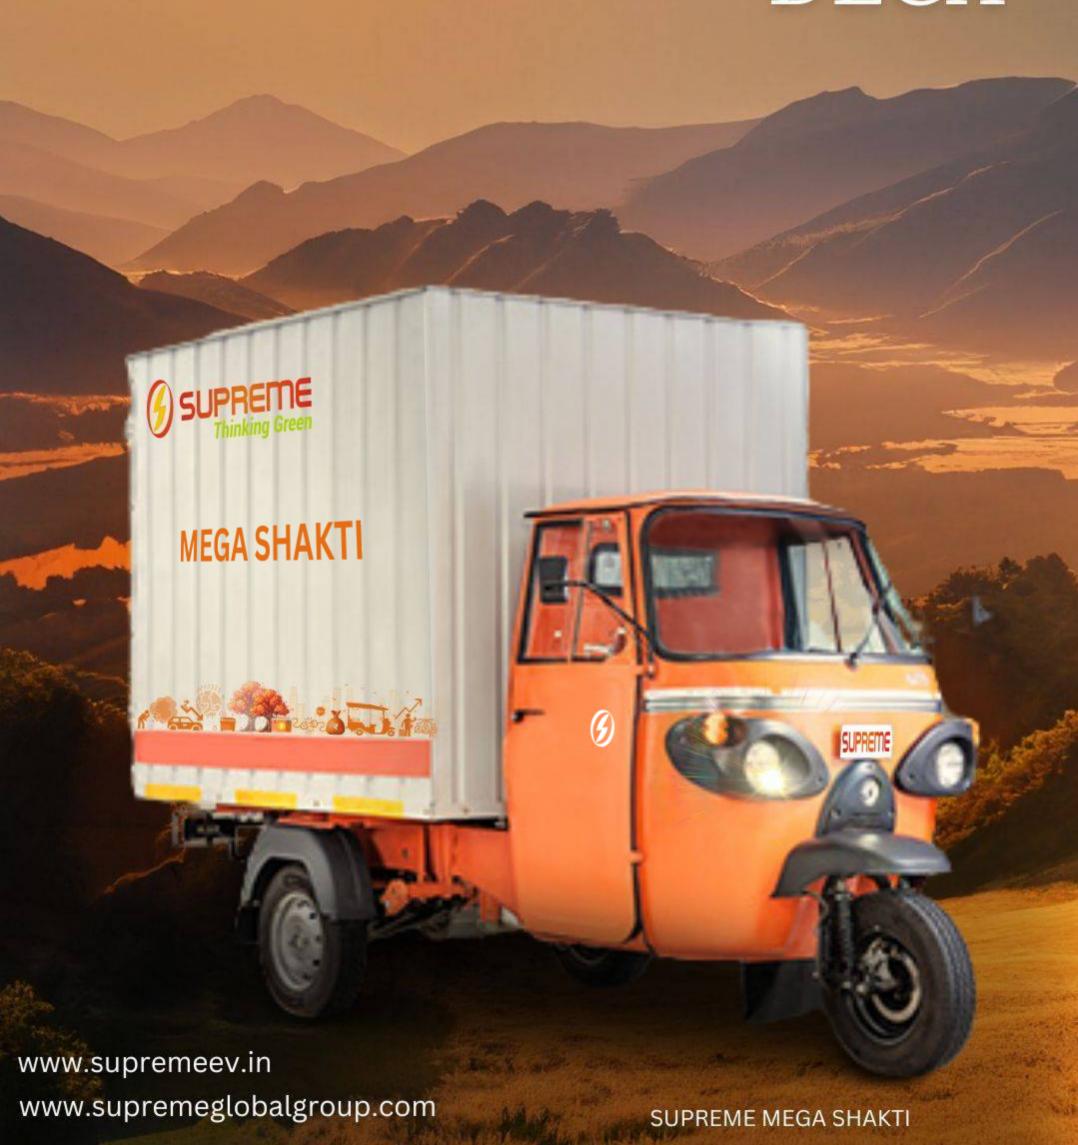

## TECHNICAL SPECIFICATIONS

| Variant                                  | Mega shakti     |
|------------------------------------------|-----------------|
| Vehicle                                  | Full Body Cargo |
| Category                                 |                 |
| Seating                                  | Driver+600 kg   |
| Capacity                                 |                 |
| Vehicle Dimensions                       |                 |
| Length(mm)                               | 3230 mm         |
| Width(mm)                                | 1460 mm         |
| Height(mm)                               | 2185 mm         |
| Ground                                   | 205 mm          |
| Clearance                                |                 |
| Wheel Base(mm)                           | 2250 mm         |
| Tyre                                     | 4.5 * 10        |
| Test Voltage                             | 51.2 VDC        |
| Performance                              |                 |
| Running Distance                         | 120-130 km      |
| Top Speed                                | 45km/hr         |
| System Voltage                           | 12v             |
| Transmission Type                        |                 |
| Direct Coupler with Motor Manual (Manual |                 |
| dual speed)                              |                 |
| Weight & Chassis                         |                 |
| GVW                                      | 1185kg          |
| Chassis                                  | Monocop         |

## TECHNICAL SPECIFICATIONS

| Motor Details             |                           |
|---------------------------|---------------------------|
| Motor Type                | BLDC                      |
| Power                     | 5.434 Kw                  |
| Max. Power Output         | 5.301 kw @ 47 km/h        |
| Control<br>Principle      | Open Loop                 |
| Voltage Range             | 42V to 58V                |
| Max. Effective<br>Current | 135+_15A                  |
| <b>Battery Capacity</b>   |                           |
| Battery<br>Connection     | Single                    |
| Capacity                  | 210 AH                    |
| Battery Type              | Li-on                     |
| Charging Time             | 5-6 Hrs                   |
| Battery Energy            | 10.75kWh                  |
| Suspension                |                           |
| Front                     | Coil spring with          |
| Suspension                | Telescopic Shock Absorber |
| Rear                      | Rubber Buffer with        |
| Suspension                | Telescopic Shock Absorber |
| Brakes                    |                           |
| Front Brakes              | Hydraulic Drum Brake      |
| Rear Brakes               | Hydraulic Drum Brake      |